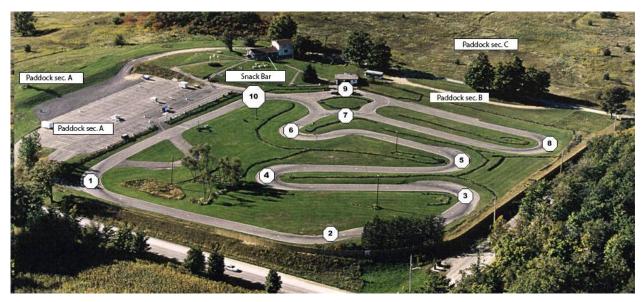

## 2. Track location

Goodwood Kartways is located at 5200 2nd Concession, Stouffville, Ontario Canada L4A 7X4 Phone: (905) 640-5278. Website: *www.*goodwoodkartways.com

## 3. Track description

The track has a length of 0,78 km, a width of 5,6 meters with 10 corners. All sessions run counter clockwise.

#### 9. PARKING

Gate attendants will direct all personal and transport vehicles to the North parking lot. No personal or transport vehicles permitted in the paddock area at any time. Non-compliance may result in the removal of vehicle. ALL personal or transport vehicles must park in Section "C" ONLY. See Appendix "A" below. Parking on the street is prohibited.

#### **10. PADDOCK and NOISE ABATEMENT**

Teams should email their paddock requests to <a href="mailto:stefanie@goodwoodkartways.com">stefanie@goodwoodkartways.com</a>

Quiet paddock rule in effect at all times. Kart engines not to be started at any time. Excepted in the designated area (pre-grid, technical area with authorization of the officials). General Noise Curfew enforced at 7:00 PM.

The opening time and closing time of paddock gates is listed on the event schedule. These times will be enforced. No exceptions. Paddock gates enclose Section "A". See Appendix "A" below

No motorized vehicles, bicycles, scooters or skateboards are allowed at any time **in the paddocks or on the race track**. Official Goodwood Kartways vehicles are excepted.

#### **13. OVERNIGHT CAMPING**

On-site camping is permitted from Tuesday May 16th to Sunday May 21<sup>st</sup> only. On-site camping will be restricted to Section "B" ONLY. See Appendix "A" on the following page. Participants requiring access to camping must register with Goodwood Kartways (<u>stefanie@goodwoodkartways.com</u>). Limited space available. First come first serve. Please note that all campers will sign off and obey the "Rules of Camping". No camp fires allowed on-site. The cost is \$75.