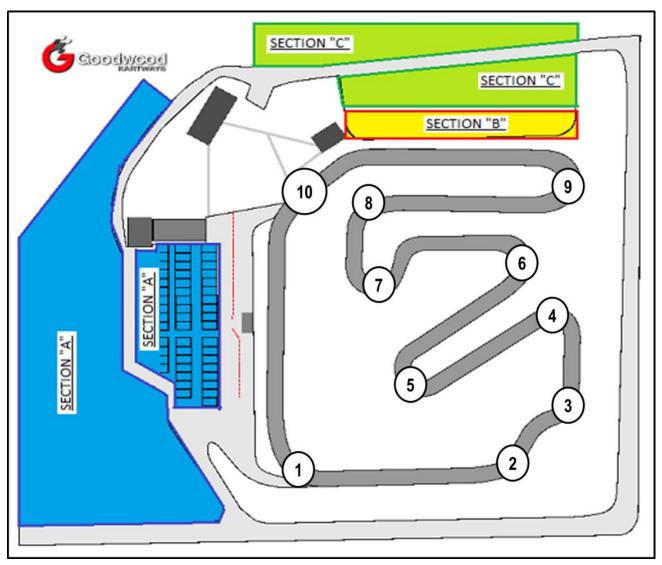

## 3. Track description

The track has a length of 0,78 km, a width of 5,6 meters with 10 corners. All sessions run counter clockwise.

#### 9. PARKING

Gate attendants will direct all personal and transport vehicles to the North parking lot. No personal or transport vehicles permitted in the paddock area at any time. Non-compliance may result in the removal of vehicle. ALL personal or transport vehicles must park in Section "C" ONLY. See Appendix "A" below. Parking on the street is prohibited.

#### **10. PADDOCK and NOISE ABATEMENT**

Teams should email their paddock requests to <a href="mailto:stefanie@goodwoodkartways.com">stefanie@goodwoodkartways.com</a>

Quiet paddock rule in effect at all times. Kart engines not to be started at any time. Excepted in the designated area (pre-grid, technical area with authorization of the officials). General Noise Curfew enforced at 7:00 PM.

The opening time and closing time of paddock gates is listed on the event schedule. These times will be enforced. No exceptions. Paddock gates enclose Section "A". See Appendix "A" below

No motorized vehicles, bicycles, scooters or skateboards are allowed at any time **in the paddocks or on the race track**. Official Goodwood Kartways vehicles are excepted.

#### **13. OVERNIGHT CAMPING**

On-site camping is permitted from Tuesday May 16th to Sunday May 21<sup>st</sup> only. On-site camping will be restricted to Section "B" ONLY. See Appendix "A" on the following page. Participants requiring access to camping must register with Goodwood Kartways (<u>stefanie@goodwoodkartways.com</u>). Limited space available. First come first serve. Please note that all campers will sign off and obey the "Rules of Camping". No camp fires allowed on-site. The cost is \$75.

# **APPENDIX "A"**